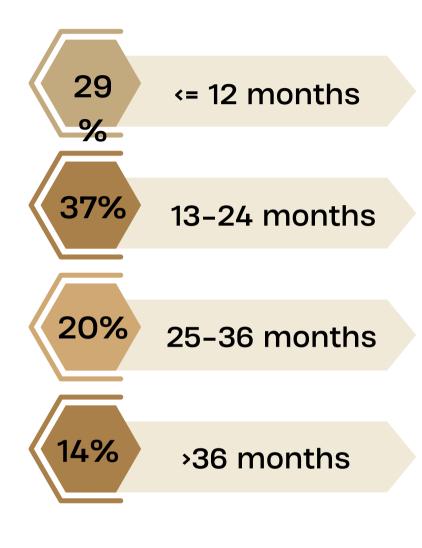

n the diversity of roles spanning IT services, consulting, BFSI, e-commerce, manufacturing etc — demonstrating the growing recognition of our program in the industry.

We extend our heartfelt thanks to all our **recruitment partners**, **faculty**, **alumni**, **staff**, **and students** for their invaluable contribution to this milestone. Your commitment and belief in our vision of excellence continue to inspire us.

As we celebrate this success, we look forward to strengthening our corporate relationships and scaling new heights in the years to come.

## BATCH STATISTICS



Batch Size = 83

100% Students Placed 83 Total offer made

21 New company accounts added 42 Number Of Companies Participated

\*\*52 students placed on campus & 24 on self assist basis

#### Work Experience Duration





### PLACEMENT STATISTICS

Average of Top 10% Stipend

66K

Average of Top 25% Stipend

57.7K

Average of Top 50% Stipend

45.2K





## Corporate Connections

































































































































# Corporate Relations and Campus Placements Team 2024-26



**Sarvasy Choudhary Secretary** 









**Alabhya Shinde Joint Secretary** 











**Navneet Sharma Joint Secretary** 









**Ankit Rohilla Joint Secretary** 









Preeti Boora **Joint Secretary** 









**Anshul Gedam Joint Secretary** 









Deeksha Jain **Joint Secretary** 









**Prithvish H Joint Secretary** 







Website: https://iitj.ac.in/schools

Linkedin:

https://www.linkedin.com/in/placementsmeiitjodhpur/

P