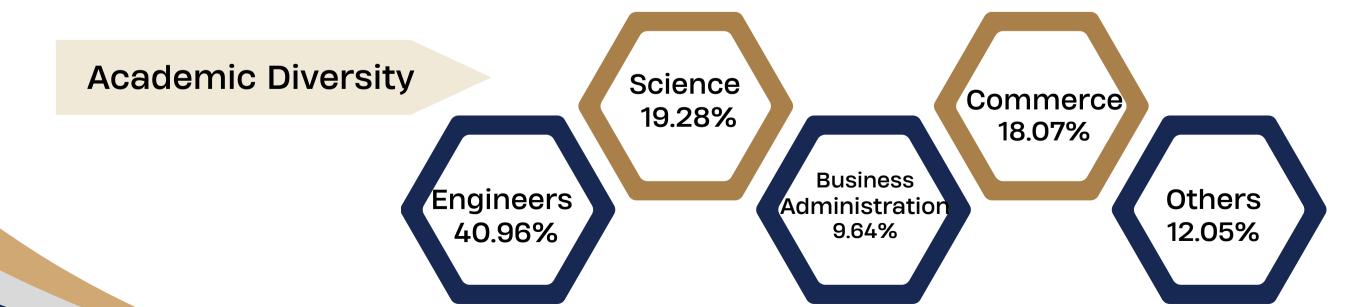

The season witnessed a rise not only in the number of offers but also in the diversity of roles spanning IT services, consulting, BFSI, e-commerce, manufacturing etc — demonstrating the growing recognition of our program in the industry.