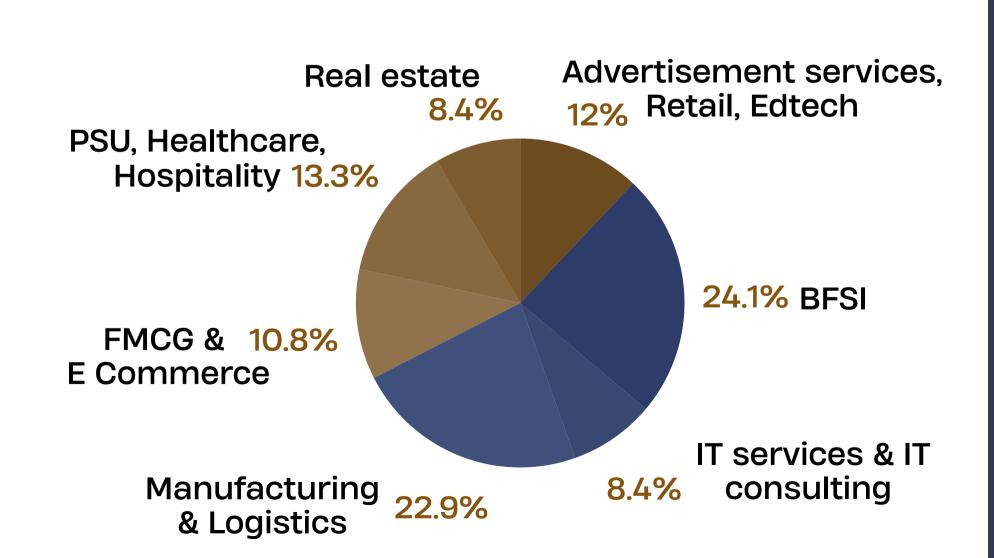

The season witnessed a rise not only in the number of offers but also in the diversity of roles spanning IT services, consulting, BFSI, e-commerce, manufacturing etc — demonstrating the growing recognition of our program in the industry.