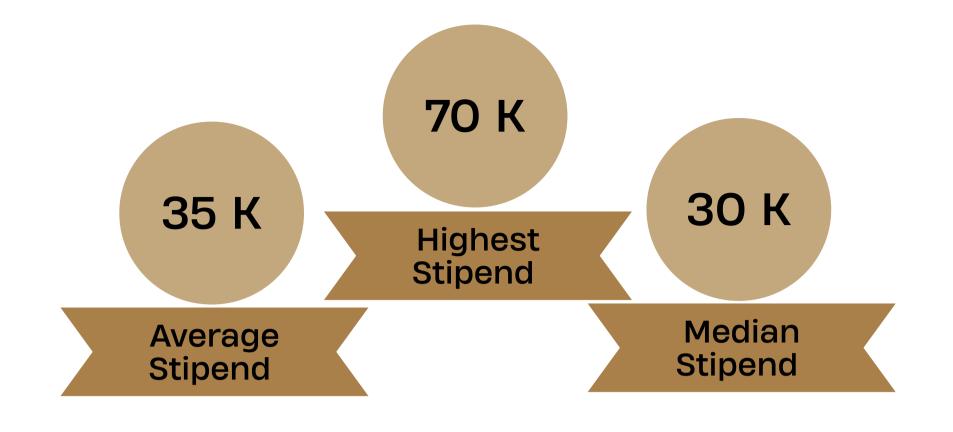

### PLACEMENT STATISTICS

Average of Top 10% Stipend

66K

Average of Top 25% Stipend

57.7K

Average of Top 50% Stipend

45.2K