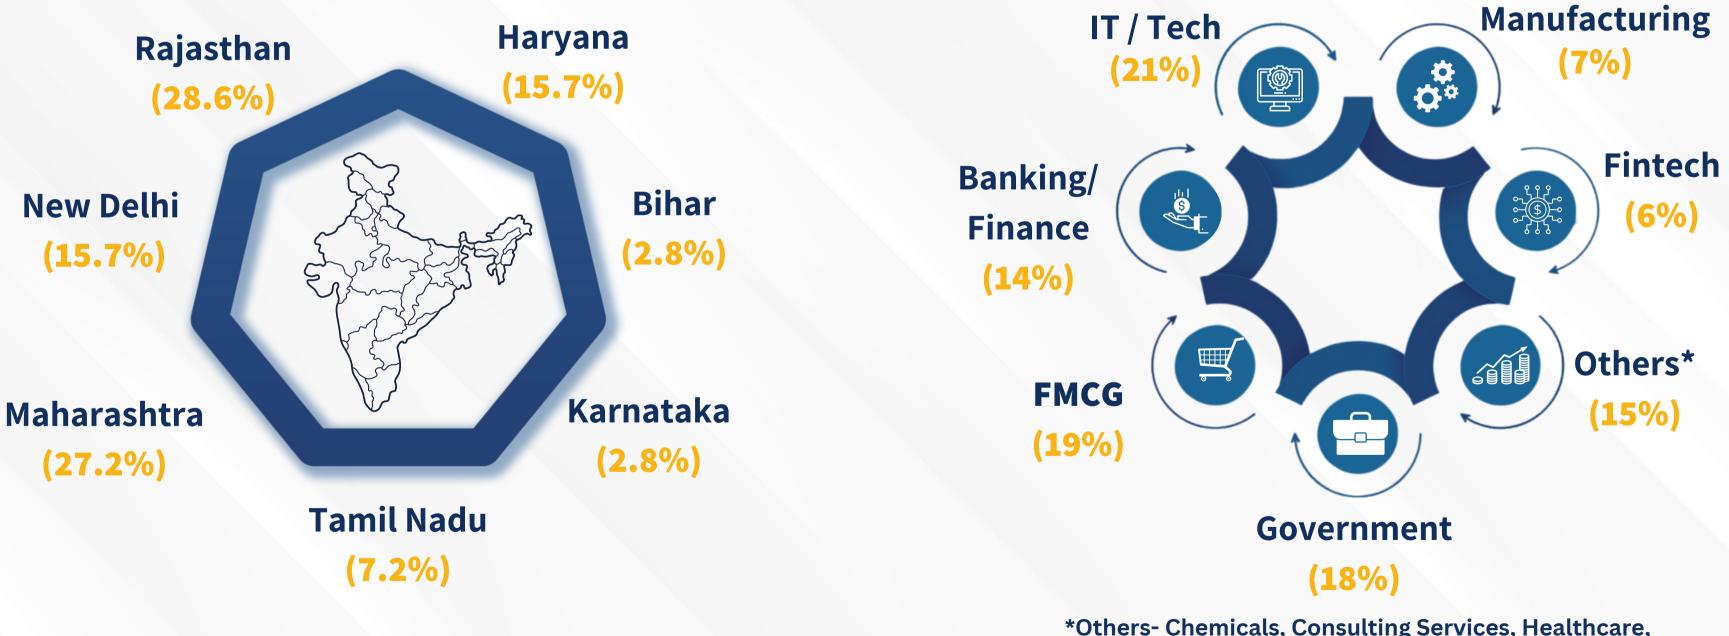

### Internship Location Distribution (Statewise)

\*Others- Chemicals, Consulting Services, Healthcare, Insurance, Investment Management, Research & Retail.

### Internship Distribution (Sector wise)