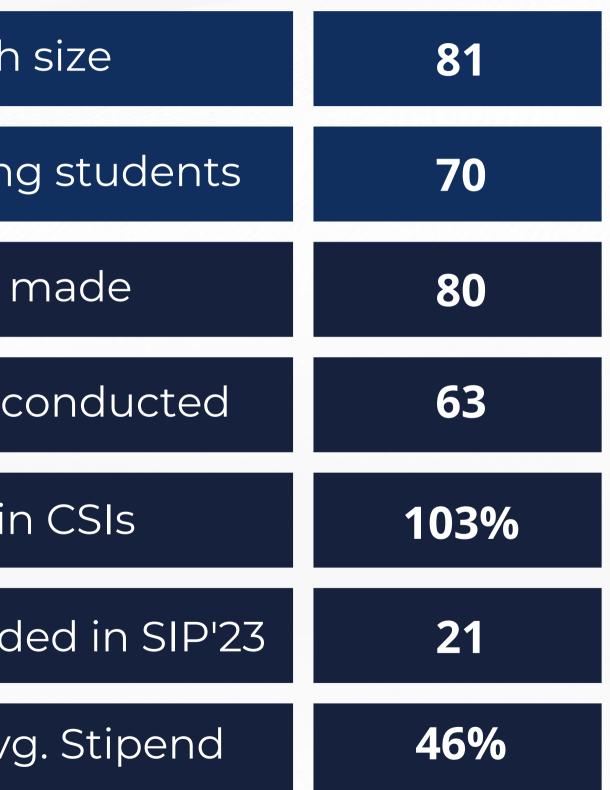

# STIPEND DETAILS

Total batch size

Total participating students

Total offers made

Total processes conducted

% increase in CSIs

New accounts added in SIP'23

% Increase in Avg. Stipend