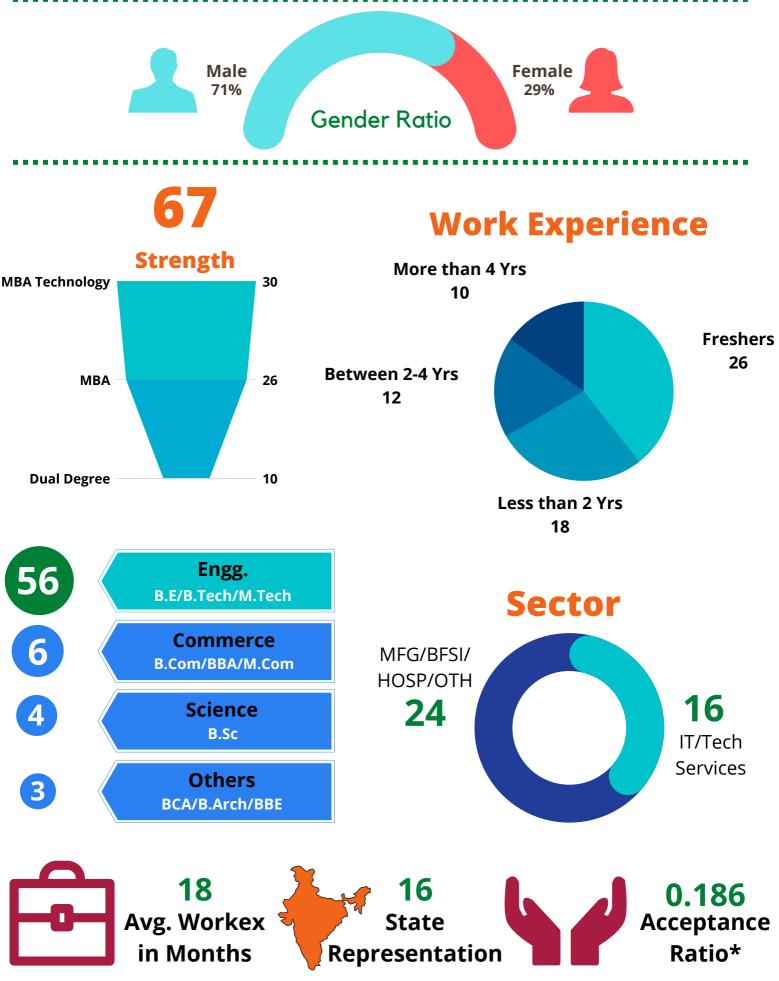

## FINAL PLACEMENT REPORT MBA Batch (2020-22)



**PLACEMENT HIGHLIGHTS** 

| Highest            | 21.32 LPA    |
|--------------------|--------------|
| Avg. Top 10%       | 20.04 LPA    |
| Avg. Top 25%       | 16.97 LPA    |
| Avg. Top 50%       | 15.19LPA     |
| Avg. Overall       | 12.95 LPA    |
| 56<br>Students     | 67<br>Offers |
| Participated<br>33 | Made<br>11   |

Participating PPIs\* Recruiters Offered

\*Compensations offered include CTC and other details \*\*Statistics till 31st May

### **OUR CAMPUS RECRUITMENT PARTNERS**



## **ROLES OFFERED**



# Batch Profile 2020-22





### THE CORPORATE RELATIONS AND PLACEMENTS TEAM



Dr. Anuj Pal Kapoor Chairperson



Neeraj Pachar Senior Manager



Sagnick Panda Secretary



Ankita Kapur Joint-secretary



Keshav Giria Joint-secretary



Udayan Patankar Joint-secretary



Vaidehi Mendhekar Joint-secretary



Vanya Tripathi Joint-secretary



Joint-secretary

#### **Contact :**

School of Management and Entrepreneurship, IIT Jodhpur Corporate Relations Office, NH-62, Jodhpur- Nagaur Highway, Karwar Jodhpur. Pincode- 342030, Rajasthan



placement\_sme@iitj.ac.in chair\_placement\_sme@iitj.ac.in +91-291-2801841